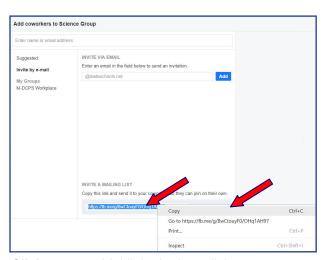

## Invite by E-mail

There are different options to add coworkers. We will use the **Invite by e-mail** option.

▼ Click Invite by e-mail

The page will change to show two options, **INVITE VIA EMAIL** and **INVITE A MAILING LIST**.

In the INVITE A MAILING LIST section,

- ▼ Click to highlight the hyperlink
- ▼ Right Click to copy the link

The hyperlink can now be pasted to the e-mail invitation. [See E-mail Template Invitation section in the right column on this page.]