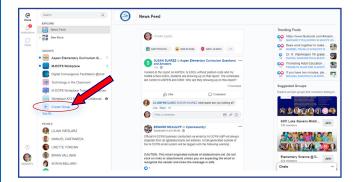

## **Create a Group**

How to Create a Workplace Group. From your Workplace home page, go to the **Create Group** link under the **Explore** section on the left side of the page.