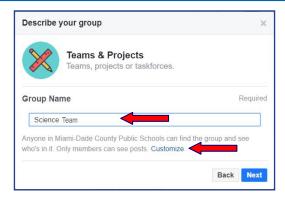

### **▼** Click Teams & Projects

The **Describe your group** page will open.

▼ Type the group name [9999 Science @ School Name]▼ Click Customize to set up the privacy for the group

The **Privacy** section will display. Some group types will default to **Closed**, others to **Open**. [For this exercise we will leave it Closed.]

#### **▼** Click Next

The Add coworkers to 9999 Science @ School Name page will open.