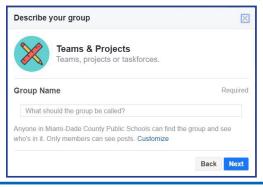

### **▼** Click Teams & Projects

The **Describe your group** page will open.

▼ Type the group name [9999 Science @ School Name]▼ Click Customize to set up the privacy for the group

The **Privacy** section will display. Some group types will default to **Closed**, others to **Open**. [For this exercise we will leave it Closed.]

**Closed** means that anyone in Miami-Dade County Public Schools can find the group and see who is in it but only members can see posts.

**Open** means anyone in Miami-Dade County Public Schools can see the group, its members and their posts.