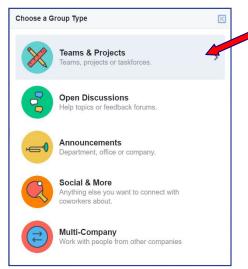

#### ▼ Click Create Group

The Choose a Group Type page will open.

Choose a group type. [In this example will use Teams & Projects.]

### **▼** Click Teams & Projects

The **Describe your group** page will open.

▼ Type the group name [9999 Science @ School Name]▼ Click Customize to set up the privacy for the group

The **Privacy** section will display. Some group types will default to **Closed**, others to **Open**. [For this exercise we will leave it Closed.]