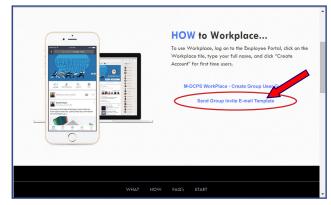

## **E-mail Template**

An e-mail template for inviting coworkers to join a group is available in our **Workplace** web page.

### www.workplace.dadeschools.net

From the Workplace web page, scroll down to the section **HOW to Workplace**.

▼ Click Send Group Invite E-mail Template link

The Outlook Send Group Invite message will open.