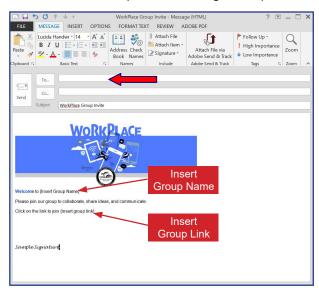

## **E-mail Template**

An e-mail template for inviting coworkers to join a group is available in our **Workplace** web page.

### www.workplace.dadeschools.net

From the Workplace web page, scroll down to the section **HOW to Workplace**.

▼ Click Send Group Invite E-mail Template link

The Outlook Send Group Invite message will open.

▼ Enter the distribution list or e-mail group name you are inviting to join the new group

In the {Insert Group Name},

**▼ Type** the group name

In the {insert group link},

▼ Paste the group hyperlink

▼ Click Send to send the message