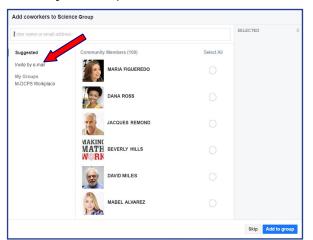

#### **▼** Click Next

The Add coworkers to 9999 Science @ School Name page will open.

## Invite by E-mail

There are different options to add coworkers. We will use the **Invite by e-mail** option.

▼ Click Invite by e-mail

The page will change to show two options, **INVITE VIA EMAIL** and **INVITE A MAILING LIST**.