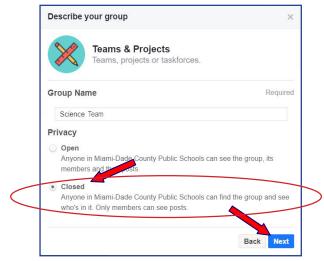

### **▼** Click Teams & Projects

The **Describe your group** page will open.

▼ Type the group name [9999 Science @ School Name]▼ Click Customize to set up the privacy for the group

The **Privacy** section will display. Some group types will default to **Closed**, others to **Open**. [For this exercise we will leave it Closed.]

**Closed** means that anyone in Miami-Dade County Public Schools can find the group and see who is in it but only members can see posts.

**Open** means anyone in Miami-Dade County Public Schools can see the group, its members and their posts.

#### **▼** Click Next

The Add coworkers to 9999 Science @ School Name page will open.