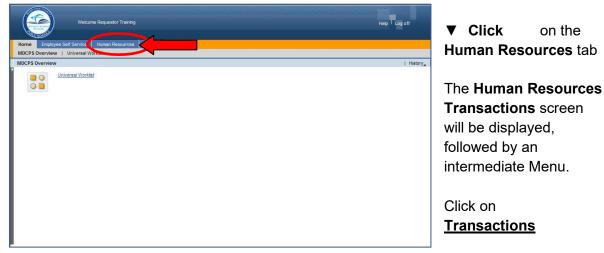

# Logging in to SAP HR 2.0

The following instructions will assist you in viewing an employee's birth date on the **IT 0002**, **Personal Data SAP HR 2.0 Infotype**.

To access Human Resources,

- ▼ Log in to the **Employee Portal**
- ▼ Click on the ERP tab

On the MDCPS Overview screen,

Miami-Dade County Public Schools

On the HR Master Data screen, in the Person ID field,

| Iome Employee Self Service  Tansactions   Reports | Numan Resources Reports      |       |
|---------------------------------------------------|------------------------------|-------|
| splay Employee Information<br>Display HR Maste    | ncel System Display Consider | j kol |