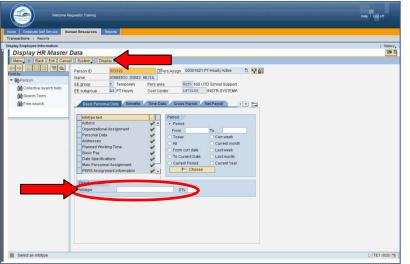

|                                                                                        | Navigation buttons                                                                                                                                                                                                                                                                                                                                                                                                                                                                                                                                                                                   |
|----------------------------------------------------------------------------------------|------------------------------------------------------------------------------------------------------------------------------------------------------------------------------------------------------------------------------------------------------------------------------------------------------------------------------------------------------------------------------------------------------------------------------------------------------------------------------------------------------------------------------------------------------------------------------------------------------|
| Find by<br>▼ ∰ Person<br>(∰ Collective search help<br>(∰ Search Term<br>(∰ Free search | Person ID 301821 Pers Assgn 00301821 FT Salary Active PETER POLKA<br>EE group 1 RegPerm Emplo Pers area IKK0 NS UTD Pre-K-12<br>EE subgroup A8 FT Salary Cost Center 1592180 BEN SHEPPARD<br>Basic Personal Data Benefits Time Data Gross Payroll Net Payroll ()<br>Period Period<br>Period To<br>Person Data<br>Actions Period To<br>Person Data<br>Actions Additional tabs with<br>Personal Data Current Port Curr week<br>Addresses<br>Basic Pay<br>Date Specifications<br>Main Personel Assignment<br>PERS Assignment information Period Current Year<br>PERS Assignment information Period Stry |
| Infotype (IT) Sele                                                                     | ction Date Range Selection                                                                                                                                                                                                                                                                                                                                                                                                                                                                                                                                                                           |

### IT 0002, Personal Data Screen

The employee's birth date is viewed on IT 0002, Personal Data.

To view **IT 0002, Personal Data**, in the **Direct selection** section,

▼ **Type** the IT number (0002) in the **Infotype** field

▼ Click on Display

The **IT 0002, Personal Data** screen will be displayed.

Note: Infotypes can also be viewed by clicking/scrolling on the specific tabs.

| Display Personal Data        |                           |                            |              |                |                                                                                                                                                                                                                                                                                                                                                                                                                                                                                                                                                                                                                                                                                                     |
|------------------------------|---------------------------|----------------------------|--------------|----------------|-----------------------------------------------------------------------------------------------------------------------------------------------------------------------------------------------------------------------------------------------------------------------------------------------------------------------------------------------------------------------------------------------------------------------------------------------------------------------------------------------------------------------------------------------------------------------------------------------------------------------------------------------------------------------------------------------------|
| Back Exit Cancel System      | Previous Reco             | ord Next Record 0          | verview      |                |                                                                                                                                                                                                                                                                                                                                                                                                                                                                                                                                                                                                                                                                                                     |
| 수 → I 😹 😹 🔀 I 장 숲<br>Find by | Person ID                 | 102683                     | Pers.Assg    | an 09001560 Ho | ourly Active 🛅 🙀                                                                                                                                                                                                                                                                                                                                                                                                                                                                                                                                                                                                                                                                                    |
| ✓ ∯Person                    | Personnel No              | 9001560                    | Name         | ADELAIDA ACK   |                                                                                                                                                                                                                                                                                                                                                                                                                                                                                                                                                                                                                                                                                                     |
| Collective search help       |                           | 8 Temporary                | Personnel ar |                | IS UTD PT Hourly Teachers                                                                                                                                                                                                                                                                                                                                                                                                                                                                                                                                                                                                                                                                           |
| Search Term                  |                           | A9 Hourly<br>12/03/1952 To | 12/31/9999   |                | ctive<br>010 CONVERSION1                                                                                                                                                                                                                                                                                                                                                                                                                                                                                                                                                                                                                                                                            |
| Free search                  |                           |                            |              |                | Land Research and the second se |
|                              | Name                      |                            |              |                |                                                                                                                                                                                                                                                                                                                                                                                                                                                                                                                                                                                                                                                                                                     |
|                              | Title                     |                            |              | Name Format    | 00                                                                                                                                                                                                                                                                                                                                                                                                                                                                                                                                                                                                                                                                                                  |
|                              | Last name                 | ADELAIDA                   |              | Birth name     |                                                                                                                                                                                                                                                                                                                                                                                                                                                                                                                                                                                                                                                                                                     |
|                              | First name<br>Middle name |                            |              | Second name    |                                                                                                                                                                                                                                                                                                                                                                                                                                                                                                                                                                                                                                                                                                     |
|                              | widdle name               |                            |              | Nickname       |                                                                                                                                                                                                                                                                                                                                                                                                                                                                                                                                                                                                                                                                                                     |
|                              | Suffix                    |                            |              | -              |                                                                                                                                                                                                                                                                                                                                                                                                                                                                                                                                                                                                                                                                                                     |
|                              | Name                      | ADELAIDA ACKR              | ISH          |                |                                                                                                                                                                                                                                                                                                                                                                                                                                                                                                                                                                                                                                                                                                     |
| Birth date                   | HR data                   |                            |              |                |                                                                                                                                                                                                                                                                                                                                                                                                                                                                                                                                                                                                                                                                                                     |
| Dirtirdate                   | The Gala                  |                            | G            | Sender         |                                                                                                                                                                                                                                                                                                                                                                                                                                                                                                                                                                                                                                                                                                     |
|                              | Birth date                | 12/03/1952                 | (            | Female O       | Male O TBD                                                                                                                                                                                                                                                                                                                                                                                                                                                                                                                                                                                                                                                                                          |
|                              | Language                  | English                    |              |                |                                                                                                                                                                                                                                                                                                                                                                                                                                                                                                                                                                                                                                                                                                     |