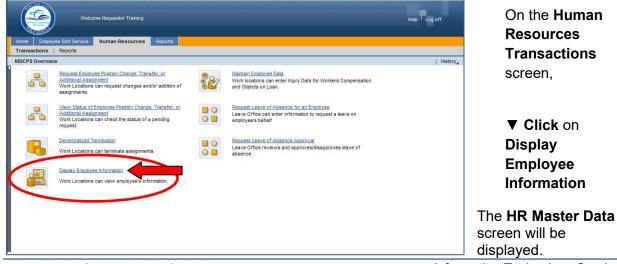

- ▼ **Type** the employee number
- ▼ Click on Display

The **Display HR Master Data** screen will be displayed for the employee.

#### HR Master Data Screen

The **HR Master Data** screen displays employee-specific personnel data. From this screen information can be viewed by typing the assigned Infotype (IT) number in the **Infotype Selection** field.