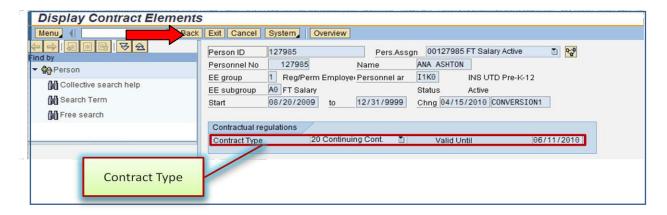

The IT 0016, Contract Elements screen will be displayed.

Note: Infotypes can also be viewed by clicking/scrolling on the specific tabs.

## IT 0016, Contract Elements Screen

▼ Click on Back to return to the HR Master Data screen