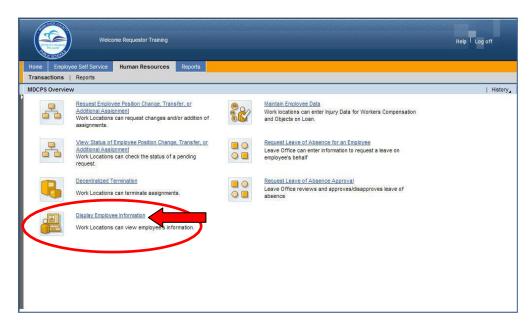

▼ Click on Display Employee Information

The HR Master Data screen will be displayed.

On the HR Master Data screen, in the Person ID field,

**▼ Type** the employee number

**▼ Click** on **Display** 

The **Display HR Master Data** screen will be displayed for the employee.

#### HR Master Data Screen

The **HR Master Data** screen displays employee-specific personnel data. From this screen information can be viewed by typing the assigned Infotype (IT) number in the **Infotype Selection** field.