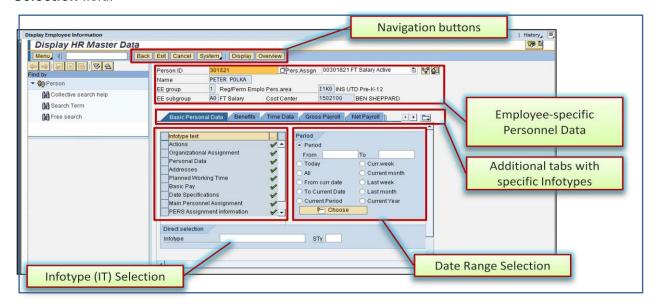

#### HR Master Data Screen

The **HR Master Data** screen displays employee-specific personnel data. From this screen information can be viewed by typing the assigned Infotype (IT) number in the **Infotype Selection** field.

### IT 0016, Contract Elements Screen

The employee's contract type status is viewed on IT 0016, Contract Elements.

To view IT 0016, Contract Elements, in the Direct selection section,

- **▼ Type** the IT number (0016) in the **Infotype** field
- **▼ Click** on **Display**