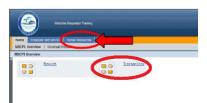

On the MDCPS Overview screen,

▼ Click on the Human Resources tab

The **Human Resources Transactions** screen will be displayed, followed by an intermediate Menu.

Click on **Transactions** 

On the **Human Resources Transactions**screen,

▼ Click on Display Employee Information

The HR Master Data screen will be displayed.

On the HR Master Data screen, in the Person ID field,

**▼ Type** the employee number

**▼ Click** on **Display** 

The **Display HR Master Data** screen will be displayed for the employee.