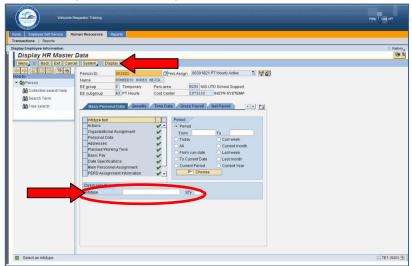

### IT 0016, Contract Elements Screen

The employee's contract type status is viewed on IT 0016, Contract Elements.

To view IT 0016, Contract Elements, in the Direct selection section,

- **▼ Type** the IT number (0016) in the **Infotype** field
- **▼ Click** on **Display**