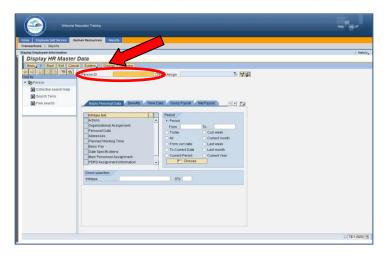

#### HR Master Data Screen

The **HR Master Data** screen displays employee-specific personnel data. From this screen information can be viewed by typing the assigned Infotype (IT) number in the **Infotype Selection** field.

### IT 0016, Contract Elements Screen

The employee's contract type status is viewed on IT 0016, Contract Elements.

To view IT 0016, Contract Elements, in the Direct selection section,

- **▼ Type** the IT number (0016) in the **Infotype** field
- **▼ Click** on **Display**