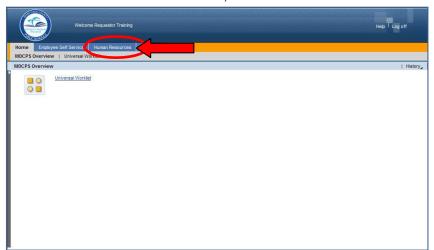

# Logging in to SAP HR 2.0

The following instructions will assist you in viewing an employee's contract type status on the IT 0016, Contract Elements SAP HR 2.0 Infotype.

To access **Human Resources**,

- **▼** Log in to the **Employee Portal**
- **▼ Click** on the **ERP** tab

On the MDCPS Overview screen,

▼ Click on the Human Resources tab

The **Human Resources Transactions** screen will be displayed, followed by an intermediate Menu.

Click on **Transactions** 

On the **Human Resources Transactions**screen,