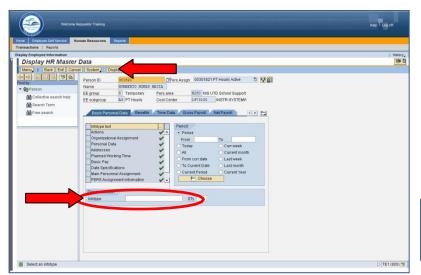

#### HR Master Data Screen

The **HR Master Data** screen displays employee-specific personnel data. From this screen information can be viewed by typing the assigned Infotype (IT) number in the **Infotype Selection** field.

| Display Employee Information Display HR Master Da Menu                                                                                                                                                                                                                                                                                                                                                                                                                                                                                                                                                                                                                                                                                                                                                                                                                                                                                                                                                                                                                                                                                                                                                                                                                                                                                                                                                                                                                                                                                                                                                                                                                                                                                                                                                                                                                                                                                                                                                                                                                                                       | Navigation buttons       I History       Back       Exit       Cancel       System       Display       Overview                                                                                                                                                                                                                                                                                                                                                                                                                                                  |
|--------------------------------------------------------------------------------------------------------------------------------------------------------------------------------------------------------------------------------------------------------------------------------------------------------------------------------------------------------------------------------------------------------------------------------------------------------------------------------------------------------------------------------------------------------------------------------------------------------------------------------------------------------------------------------------------------------------------------------------------------------------------------------------------------------------------------------------------------------------------------------------------------------------------------------------------------------------------------------------------------------------------------------------------------------------------------------------------------------------------------------------------------------------------------------------------------------------------------------------------------------------------------------------------------------------------------------------------------------------------------------------------------------------------------------------------------------------------------------------------------------------------------------------------------------------------------------------------------------------------------------------------------------------------------------------------------------------------------------------------------------------------------------------------------------------------------------------------------------------------------------------------------------------------------------------------------------------------------------------------------------------------------------------------------------------------------------------------------------------|------------------------------------------------------------------------------------------------------------------------------------------------------------------------------------------------------------------------------------------------------------------------------------------------------------------------------------------------------------------------------------------------------------------------------------------------------------------------------------------------------------------------------------------------------------------|
| Image: Second Secon | Person ID 301821 Pers Assign 00301821 FT Salary Active PETER POLKA<br>EE group 1 RegPerm Emplo Pers area I1K0 INS UTD Pre-K-12<br>EE subgroup A0 FT Salary Cost Center 1592100 BEN SHEPPARD<br>Basic Personal Data Gross Payroll Net Payroll IP Period<br>Period Personal Data Additional tabs with<br>Addresses Payroll Addresses Addresses Addresses Addresses Payroll Current Date Last weak<br>Addresses Pay Data Addresses Current Date Last month<br>Direct selection<br>Infotype month information Period Current Year<br>PERS Assignment Information STY |
| Infotype (IT) Sel                                                                                                                                                                                                                                                                                                                                                                                                                                                                                                                                                                                                                                                                                                                                                                                                                                                                                                                                                                                                                                                                                                                                                                                                                                                                                                                                                                                                                                                                                                                                                                                                                                                                                                                                                                                                                                                                                                                                                                                                                                                                                            | ection Date Range Selection                                                                                                                                                                                                                                                                                                                                                                                                                                                                                                                                      |

#### IT 0006, Addresses Screen

The employee's home address and telephone number are viewed on IT 0006, Addresses.

To view **IT 0006, Addresses**, in the **Direct selection** section,

▼ **Type** the IT number (0006) in the **Infotype** field

Click on Display

The **IT 0006, Addresses** screen will be displayed.

Note: Infotypes can also be viewed by clicking/scrolling on the specific tabs.