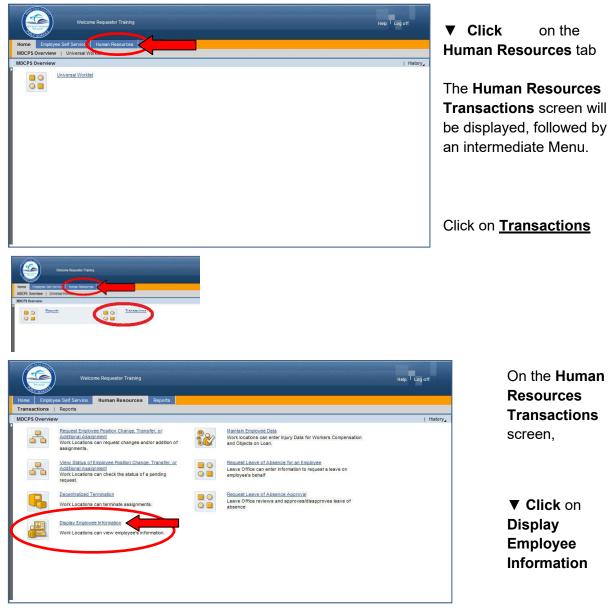

## Logging in to SAP HR 2.0

The following instructions will assist you in viewing an employee's home address on the **IT 0006, Addresses SAP HR 2.0 Infotype**.

To access Human Resources,

- ▼ Log in to the **Employee Portal**
- ▼ Click on the ERP tab

On the MDCPS Overview screen,

The HR Master Data screen will be displayed.

On the HR Master Data screen, in the Person ID field,

| Home Employee Self Service He<br>Transactions   Reports                                                                                                                                                                                                                      | Iman Resources Reports                                                                                                                                                                                                                                                                                                                                                                                                                                                                                                                                                                                                                                                                                                                                                                                                                                                                                                                                                                                                                                                                                                                                                                                                                                                                                                                                                                                                                                                                                                                                                                                                                                                                                                                                                                                                                                                                                                                                                                                                                                                                                                    |       |
|------------------------------------------------------------------------------------------------------------------------------------------------------------------------------------------------------------------------------------------------------------------------------|---------------------------------------------------------------------------------------------------------------------------------------------------------------------------------------------------------------------------------------------------------------------------------------------------------------------------------------------------------------------------------------------------------------------------------------------------------------------------------------------------------------------------------------------------------------------------------------------------------------------------------------------------------------------------------------------------------------------------------------------------------------------------------------------------------------------------------------------------------------------------------------------------------------------------------------------------------------------------------------------------------------------------------------------------------------------------------------------------------------------------------------------------------------------------------------------------------------------------------------------------------------------------------------------------------------------------------------------------------------------------------------------------------------------------------------------------------------------------------------------------------------------------------------------------------------------------------------------------------------------------------------------------------------------------------------------------------------------------------------------------------------------------------------------------------------------------------------------------------------------------------------------------------------------------------------------------------------------------------------------------------------------------------------------------------------------------------------------------------------------------|-------|
| Display Englose Information<br>Display Englose Information<br>Display HR Master<br>Letter, back Ent Canc<br>englose Control (Canc<br>englose Cancellance Information<br>(Calledive search help<br>(Calledive search help<br>(Calledive search help<br>(Calledive search help | el System Displar proview                                                                                                                                                                                                                                                                                                                                                                                                                                                                                                                                                                                                                                                                                                                                                                                                                                                                                                                                                                                                                                                                                                                                                                                                                                                                                                                                                                                                                                                                                                                                                                                                                                                                                                                                                                                                                                                                                                                                                                                                                                                                                                 | Hatry |
| M free search                                                                                                                                                                                                                                                                | Conservation 2013 Banding Trave Date: Rock Parenti Metrogoli      Period     Period |       |

- ▼ **Type** the employee number
- ▼ Click on Display

The **Display HR Master Data** screen will be displayed for the employee.