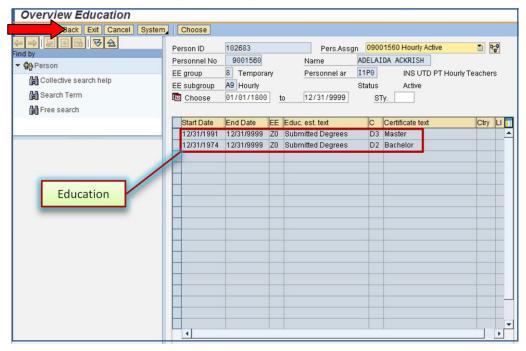

## IT 0022, Education Screen

The employee's school(s), date(s), and program(s) of graduation are viewed on **IT 0022**, **Education**.

To view IT 0022, Education, in the Direct selection section,

- **▼ Type** the IT number (0022) in the **Infotype** field
- **▼ Click** on **Overview**

The IT 0022, Education screen will be displayed.

Note: Infotypes can also be viewed by clicking/scrolling on the specific tabs.