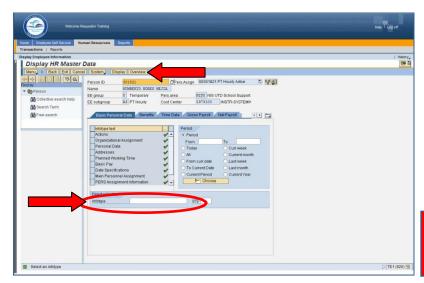

## IT 0022, Education Screen

The employee's school(s), date(s), and program(s) of graduation are viewed on **IT 0022**, **Education**.

To view IT 0022, Education, in the Direct selection section,

- **▼ Type** the IT number (0022) in the **Infotype** field
- **▼ Click** on **Overview**