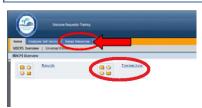

Click on **Transactions** 

On the **Human Resources Transactions**screen,

▼ Click on Display Employee Information

The **HR Master Data** screen will be displayed.

On the HR Master Data screen, in the Person ID field,