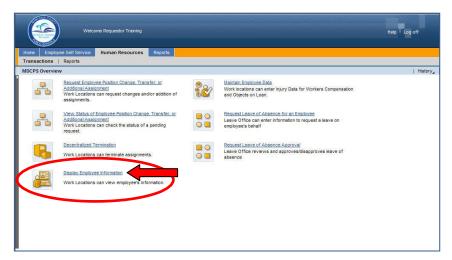

Click on **Transactions** 

On the **Human Resources Transactions**screen,

▼ Click on Display Employee Information

The **HR Master Data** screen will be displayed.

On the HR Master Data screen, in the Person ID field,

**▼ Type** the employee number

**▼ Click** on **Display** 

The **Display HR Master Data** screen will be displayed for the employee.