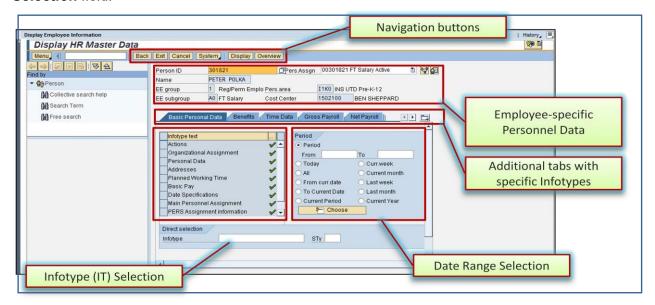

#### HR Master Data Screen

The **HR Master Data** screen displays employee-specific personnel data. From this screen information can be viewed by typing the assigned Infotype (IT) number in the **Infotype Selection** field.