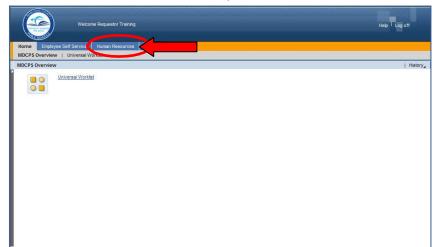

To access **Human Resources**,

- **▼** Log in to the **Employee Portal**
- ▼ Click on the ERP tab

On the MDCPS Overview screen,

▼ Click on the Human Resources tab

The Human
Resources
Transactions screen
will be displayed,
followed by an
intermediate Menu.