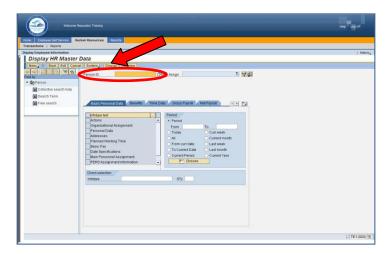

**▼ Type** the employee number

**▼ Click** on **Display** 

The **Display HR Master Data** screen will be displayed for the employee.

#### HR Master Data Screen

The **HR Master Data** screen displays employee-specific personnel data. From this screen information can be viewed by typing the assigned Infotype (IT) number in the **Infotype Selection** field.

## IT 0022, Education Screen

The employee's school(s), date(s), and program(s) of graduation are viewed on **IT 0022**, **Education**.

To view IT 0022, Education, in the Direct selection section,

- **▼ Type** the IT number (0022) in the **Infotype** field
- **▼ Click** on **Overview**