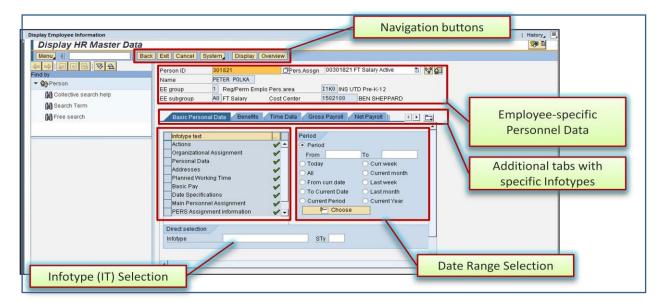

#### HR Master Data Screen

The **HR Master Data** screen displays employee-specific personnel data. From this screen information can be viewed by typing the assigned Infotype (IT) number in the **Infotype Selection** field.