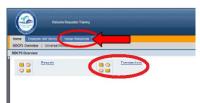

On the MDCPS Overview screen,

▼ Click on the Human Resources tab

The Human
Resources
Transactions screen
will be displayed,
followed by an
intermediate Menu.

Click on **Transactions** 

On the Human Resources Transactions screen,