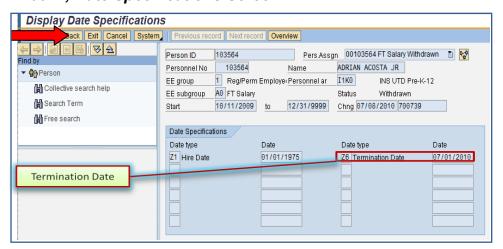

# IT 0041, Date Specifications Screen

The employee's termination date is viewed on IT 0041, Date Specifications.

To view IT 0041, Date Specifications, in the Direct selection section,

- **▼ Type** the IT number (0041) in the **Infotype** field
- ▼ Click on Display

The IT 0041, Date
Specifications screen will be displayed.

Note: Infotypes can also be viewed by clicking/scrolling on the specific tabs.