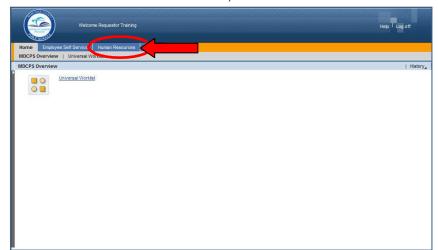

# Logging in to SAP HR 2.0

The following instructions will assist you in viewing an employee's termination date on the IT 0041, Date Specifications SAP HR 2.0 Infotype.

To access **Human Resources**,

- **▼** Log in to the **Employee Portal**
- ▼ Click on the ERP tab

On the MDCPS Overview screen,

▼ Click on the Human Resources tab

The Human
Resources
Transactions screen
will be displayed,
followed by an
intermediate Menu.

Click on **Transactions** 

On the Human Resources Transactions screen,