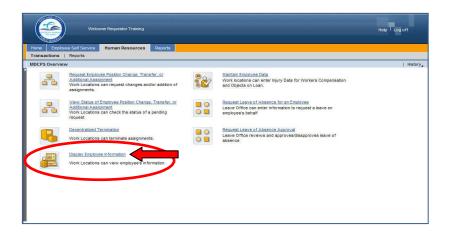

▼ Click on Display Employee Information

The **HR Master Data** screen will be displayed.

On the HR Master Data screen, in the Person ID field,

**▼ Type** the employee number

**▼ Click** on **Display** 

The **Display HR Master Data** screen will be displayed for the employee.