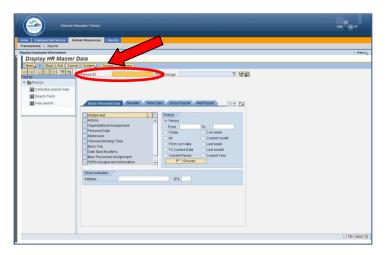

#### HR Master Data Screen

The **HR Master Data** screen displays employee-specific personnel data. From this screen information can be viewed by typing the assigned Infotype (IT) number in the **Infotype Selection** field.

# IT 0041, Date Specifications Screen

The employee's termination date is viewed on IT 0041, Date Specifications.

To view IT 0041, Date Specifications, in the Direct selection section,

- **▼ Type** the IT number (0041) in the **Infotype** field
- ▼ Click on Display